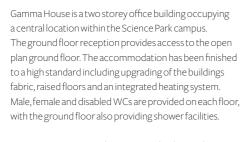

science-park.co.uk

## Gamma House

## Description



Gamma House is set within attractive landscaped surroundings with the benefit of 16 car parking spaces.

The superb range of on site facilities at the Science Park ncludes Coffee Shop, Bright Horizons Nursery, Chilworth Manor Luxury Hotel & Leisure Club, Axis Conference Centre, plus a dedicated facilities management team.



## Keyfeatures

Good natural light

Excellent motorway access

16 car parking spaces (1 space per 239 sq ft.) Site security and CCTV Fast broadband Superb range of on site facilities at the Park Close links to the University of Southampton

Fully refurbished open plan accommodation

## Location



The University of Southampton Science Park is a 45 acre development occupying a prime location in close and within easy reach of Junction 5 of the M27. Junction 5 is also t