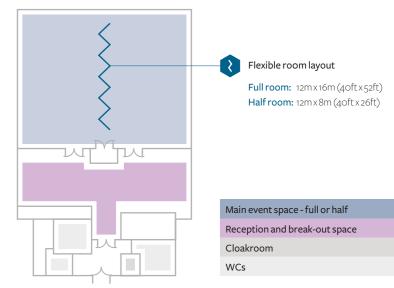

# Flexible layouts

AXIS provides flexible spaces that can be set up to provide the perfect configuration for your event. A sound-proof central partition can divide the main event space into two identical rooms providing a venue that is equally suitable for a small classroom training session for 20 people or a large conference event for 200 people. The separate reception space is an ideal place for your delegates to network over food and refreshments.

#### **FLOOR PLAN**

Cabaret 120 people

Boardroom 40 people

U Shape 30 people

Classroom 20 people

"We really enjoyed running our World
Trade Summit at AXIS, the conference
centre at Southampton Science Park. Its
state of the art facilities were ideal for the
event and the team were extremely helpful
and supportive."