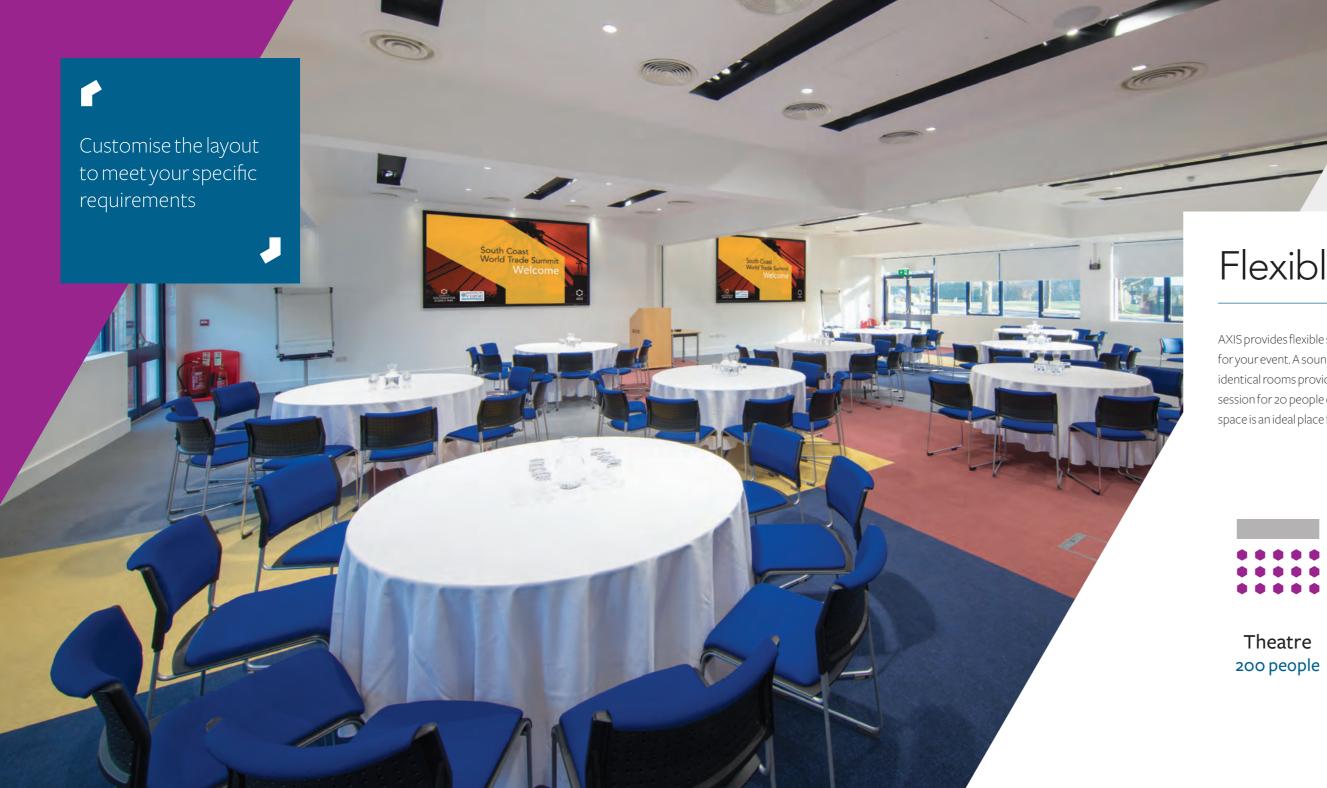

# Flexible layouts

AXIS provides flexible spaces that can be set up to provide the perfect configuration for your event. A sound-proof central partition can divide the main event space into two identical rooms providing a venue that is equally suitable for a small classroom training session for 20 people or a large conference event for 200 people. The separate reception space is an ideal place for your delegates to network over food and refreshments.

#### **FLOOR PLAN**

Cabaret 120 people

Boardroom 40 people

U Shape 30 people

Classroom 20 people

"We really enjoyed running our World
Trade Summit at AXIS, the conference
centre at Southampton Science Park. Its
state of the art facilities were ideal for the
event and the team were extremely helpful
and supportive."