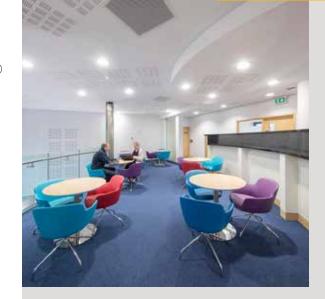

# description

Gamma House is a two storey office building occupying a central location within the Science Park campus.

The ground floor reception provides access to the open plan ground floor. The accommodation has been finished to a high standard including upgrading of the buildings fabric, raised floors and an integrated heating system.

Male, female and disabled WCs are provided on each floor, with the ground floor also providing shower facilities.

Gamma House is set within attractive landscaped surroundings with the benefit of 16 car parking spaces.