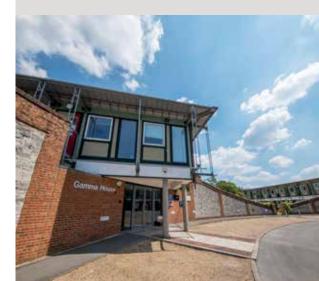

# description

Gamma House is a two storey office building occupying a central location within the Science Park campus.

The ground floor reception provides access to the open plan ground floor. The accommodation has been finished to a high standard including upgrading of the buildings fabric, raised floors and an integrated heating system.

Male, female and disabled WCs are provided on each floor, with the ground floor also providing shower facilities.

Gamma House is set within attractive landscaped surroundings with the benefit of 16 car parking spaces.