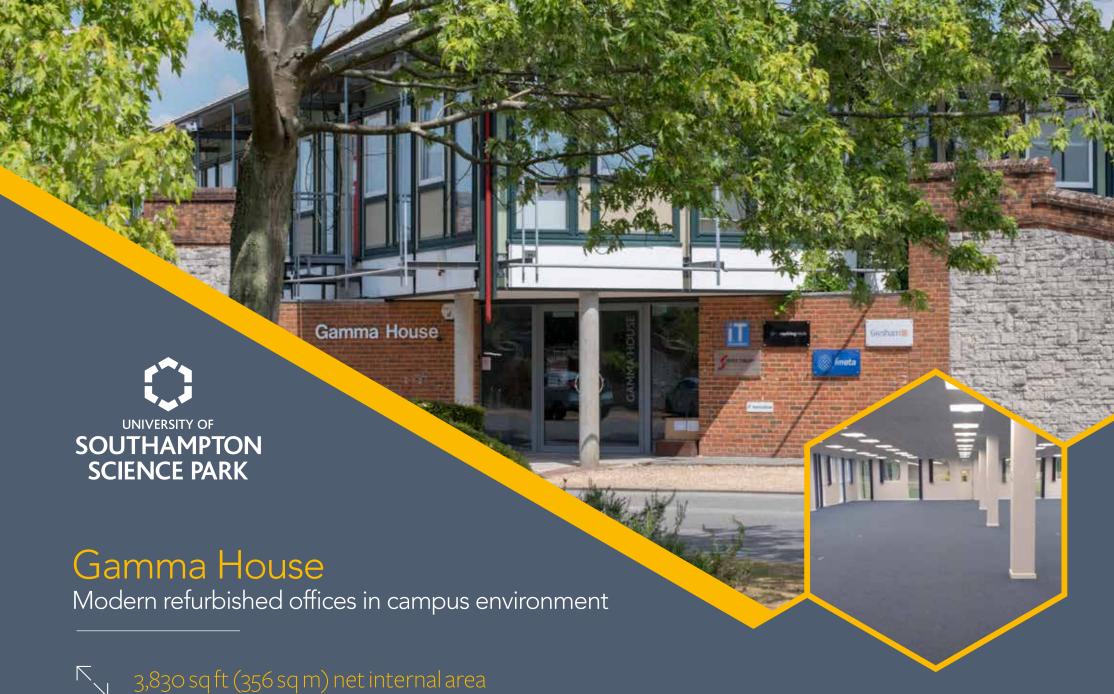

# Gamma House

# description

Gamma House is a two storey office building occupying a central location within the Science Park campus.

The ground floor reception provides access to the open plan ground floor. The accommodation has been finished to a high standard including upgrading of the buildings fabric, raised floors and an integrated heating system.

Male, female and disabled WCs are provided on each floor, with the ground floor also providing shower facilities.

Gamma House is set within attractive landscaped surroundings with the benefit of 16 car parking spaces.